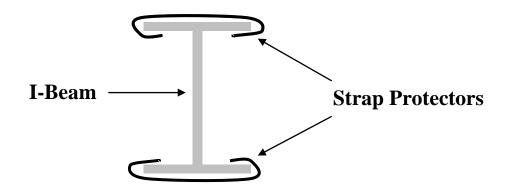

## **Strap Protector Installation Instructions**

Strap protectors are 6" long and 2 1/8" wide. Use these protectors to cushion and prevent the frame tie strap from direct contact with the edges of the I beam.

## Each frame tie will need a top and bottom strap protector.

Center top protector on top of I beam flange, pinch each end with thumb and index finger or pliers, bending the protector to snug the I beam flange on each side of the I to hold protector in place.

Center the second protector under bottom flange, in line with top protector, pinch to bottom I beam flange. (Same as above.)

Strap protectors snug to the I beam flanges will stay in place.

Install the frame tie directly over the protectors being careful to keep the frame tie strap over the protectors and not in direct contact to the frame.